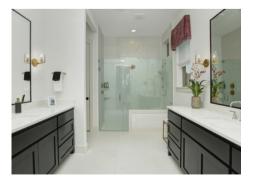

## **WOW PACKAGE!** FREE DESIGN UPGRADE

For a limited time, receive a designer WOW package of custom home upgrades with the purchase of your new Drees home.

- Gourmet kitchen
  - ☐ Upgraded Kitchen Aid® appliances
  - □ Double ovens
  - ☐ Blanco® undermount sink and matching drain
  - ☐ Air switch
- Wood flooring in all areas downstairs except bedrooms and wet areas
- Soft-close cabinet doors and drawers throughout whole house
- Framed bathroom mirrors throughout whole house
- Frameless shower glass in primary suite
- Pre-plumb water softener loop

## dreeshomes.com

\*Designer WOW Package includes specified products and features and approximate value will vary due plan size. Home finishes in advertised photo may not all be included in the WOW package, thus may require additional costs. Wood flooring is Group One. Other restrictions may apply. WOW package components may not be substituted or exchanged for cash discount on home price. Incentive is not available with other promotions or discounts unless specified. Package is subject to change or withdrawal without notice. Other restrictions may apply. See your Drees market manager for complete details. Photos are representative only.