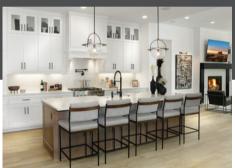

## **WOW PACKAGE!** FREE DESIGN UPGRADE

For a limited time, receive a designer WOW package of custom home upgrades with the purchase of your new Drees home.

- Gourmet kitchen
  - ☐ Upgraded Kitchen Aid® appliances
  - □ Double ovens
  - ☐ Blanco® undermount sink and matching drain
  - ☐ Air switch
- Wood flooring in all areas downstairs except bedrooms and wet areas
- Soft-close cabinet doors and drawers throughout whole house
- Framed bathroom mirrors throughout whole house
- Frameless shower glass in primary suite
- Pre-plumb water softener loop

## dreeshomes.com

\*Designer WOW Package includes specified products and features and approximate value will vary due plan size. Home finishes in advertised photo may not all be included in the WOW package, thus may require additional costs. Wood flooring is Group One. Other restrictions may apply. WOW package components may not be substituted or exchanged for cash discount on home price. Incentive is not available with other promotions or discounts unless specified. Package is subject to change or withdrawal without notice. Other restrictions may apply. See your Drees market manager for complete details. Photos are representative only.