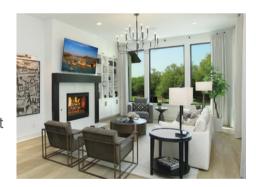

## **WOW PACKAGE!** FREE DESIGN UPGRADE

For a limited time, receive a designer WOW package of custom home upgrades with the purchase of your new Drees home.

- Gourmet kitchen
  - ☐ Upgraded Kitchen Aid® appliances
  - □ Double ovens
  - ☐ Blanco® undermount sink and matching drain
  - ☐ Air switch
- Wood flooring in all areas downstairs except bedrooms and wet areas
- Soft-close cabinet doors and drawers throughout whole house
- Framed bathroom mirrors throughout whole house
- Frameless shower glass in primary suite
- Pre-plumb water softener loop

## dreeshomes.com

\*Designer WOW Package includes specified products and features and approximate value will vary due plan size. Home finishes in advertised photo may not all be included in the WOW package, thus may require additional costs. Wood flooring is Group One. Other restrictions may apply. WOW package components may not be substituted or exchanged for cash discount on home price. Incentive is not available with other promotions or discounts unless specified. Package is subject to change or withdrawal without notice. Other restrictions may apply. See your Drees market manager for complete details. Photos are representative only.