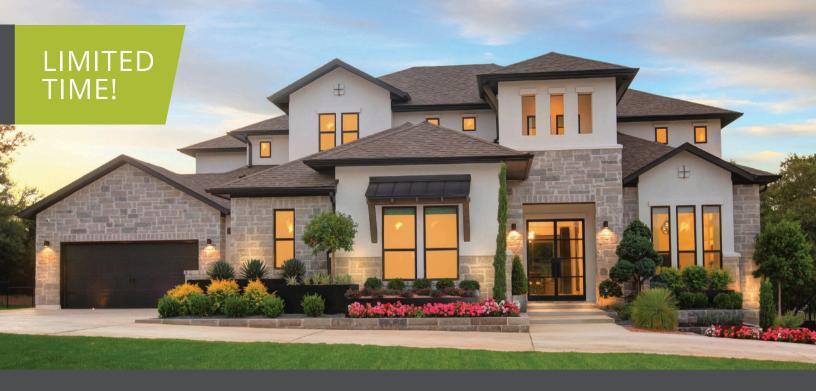

## **WOW PACKAGE!** FREE DESIGN UPGRADE

For a limited time, receive a designer WOW package of custom home upgrades with the purchase of your new Drees home.

- Gourmet kitchen
  - ☐ Upgraded Kitchen Aid® appliances
  - □ Double ovens
  - ☐ Blanco® undermount sink and matching drain
  - ☐ Air switch
- Wood flooring in all areas downstairs except bedrooms and wet areas
- Soft-close cabinet doors and drawers throughout whole house
- Framed bathroom mirrors throughout whole house
- Frameless shower glass in primary suite
- Pre-plumb water softener loop

## dreeshomes.com

\*Designer WOW Package includes specified products and features and approximate value will vary due plan size. Home finishes in advertised photo may not all be included in the WOW package, thus may require additional costs. Wood flooring is Group One. Other restrictions may apply. WOW package components may not be substituted or exchanged for cash discount on home price. Incentive is not available with other promotions or discounts unless specified. Package is subject to change or withdrawal without notice. Other restrictions may apply. See your Drees market manager for complete details. Photos are representative only.